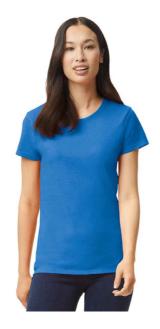

#### **GD95 Gildan**

Gildan Ladies Heavy Cotton™ T-Shirt

Sizes: S - 3XL

Material: 100% cotton.\*

Weight: White 175 gsm, Cols 180 gsm

### **Features**

• Semi-fitted with side seams.

 Twin needle sleeves and hem.

• Narrow ribbed collar.

Taped neck and shoulders.

· Tear out label.